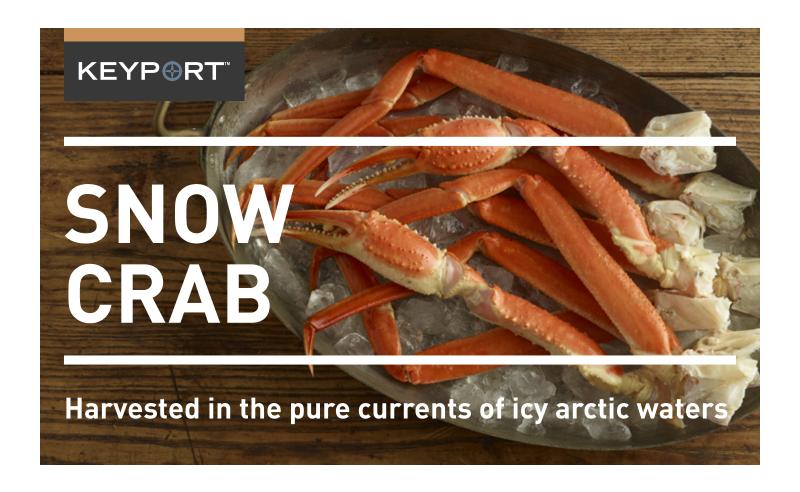

Harvested from the icy water of the Northern Atlantic and Pacific, Keyport's snow crab is sweet and flavorful and just simply delicious. Snow crab has made a name for itself as a fantastic crab at a great value making it one of today's favorite choices for both restaurants and consumers. Keyport regularly stocks Alaskan Bairdi and Opilio as well as Norwegian & Canadian Opilio.

# **SNOW CRAB**

#### **VARIETIES:**

Opilio & Bairdi